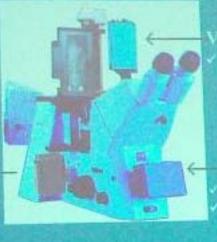

# Microinterferometric techniques for measuring surface forces at liquid interfaces

Video camera </r>
Record the film drainage

Digital camera Archive high-quality images Proceed an image analysis with a special software

ZEISS Inverted Microscope Axiovert 200